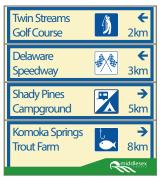

### Type 2

- 90 cm x 90 cm sign
- \$300 for 24 months
- For all County roads
- Sign legend can include up to two lines of text