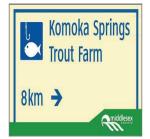

### Type 2

- 90 cm x 90 cm sign
- \$300 for 24 months
- For all County roads
- Sign legend can include up to two lines of text