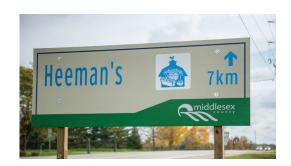

#### Type 1

- 240 cm x 60 cm sign
- \$500 for 24 months
- Sign legend can include up to two lines of text and one symbol
- For County roads with posted speed limits of 80 km / hour or above
- A maximum of 4 signs per assembly